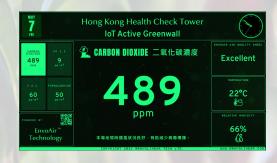

## **Air Times**

ISSUE ONE I JAN - JUN 2021 I VOLUME ONE

Hong Kong Health Check (HKHC) is a Hong Kong leading medical centre provides high quality with professional medical diagnostic and health care service. The brand new flagship centre Hong Kong Health Check Tower is opened this April becoming the landmark in Jordan. With the concern of indoor air quality, an innovative active green wall namely IOT Active Greenwall (IAG) is installed in the HKHC Tower. The IAG makes use of green plants roots to absorb the pollutants in the air like PM2.5, VOC, HCHO, Bacteria and Fungi Spores. In the mean time, the IAG system monitors the Indoor Air Quality 24/7 providing a complete picture of air quality on site.